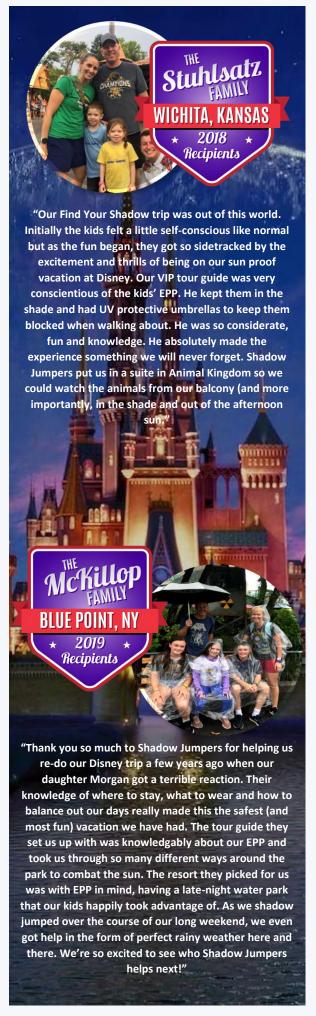

All children and their families in the USA suffering from Erythropoietic Protoporphyria between the child ages of 5-17. Shadow Jumpers is dedicated to making EPP families adventures come true.

This year's Find Your Shadow
Program will be selecting kids who
are attempting to do something
they have always wanted in the
Sun! Nothing is off limits as we ask
EPP families to submit their story
and tell us how we can help make a
memory, re-do a failed attempt
outside or improve your day to day!

Shadow Jumpers is hopeful that, by finding creative ways to help kids and their families take on their wildest sunlight adventures, we can create a significant positive impact on a child and their family.