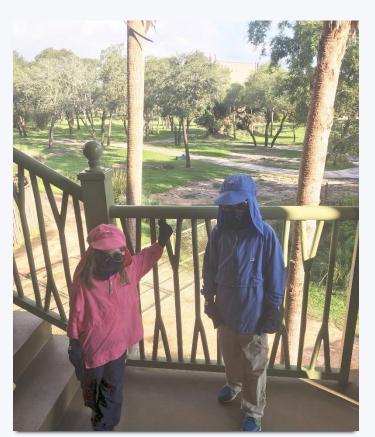

All children and their families in the USA suffering from Erythropoietic Protoporphyria between the child ages of 5-17. Shadow Jumpers is dedicated to making EPP families adventures come true.

This year's Find Your Shadow
Program will be selecting kids who
are attempting to do something
they have always wanted in the
Sun! Nothing is off limits as we ask
EPP families to submit their story
and tell us how we can help make a
memory, re-do a failed attempt
outside or improve your day to day!

Shadow Jumpers is hopeful that, by finding creative ways to help kids and their families take on their wildest sunlight adventures, we can create a significant positive impact on a child and their family.